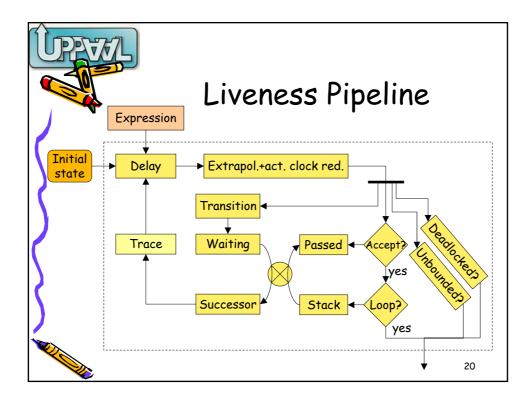

|   | Period                 | PWList & Sharing<br>In Figures |      |             |                  |                     |                   |  |
|---|------------------------|--------------------------------|------|-------------|------------------|---------------------|-------------------|--|
|   | Model                  | Before                         |      | Unification |                  | Unication & Sharing |                   |  |
|   | Audio                  | $\leq 0.5s$                    | 2M   | $\leq 0.5s$ | 2M               | $\leq 0.5 s$        | 2M                |  |
|   | Engine                 | $\leq 0.5s$                    | 3M   | $\leq 0.5s$ | 4M               | $\leq 0.5s$         | 5M                |  |
| 1 | Dacapo                 | 3s