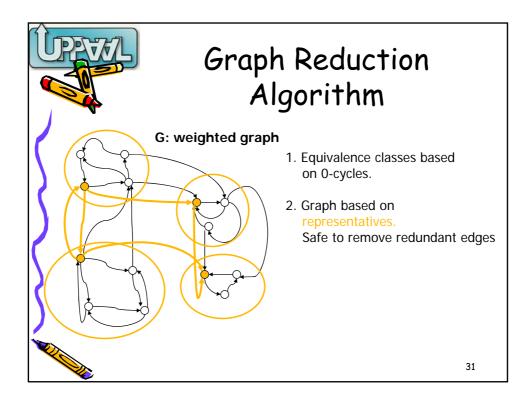

36s                 | 26M               |  |
|   | BC                     | 428s                           | 681M | 359s        | $641 \mathrm{M}$ | 345s                | $165 \mathrm{M}$  |  |
|   | Master                 | 306s                           | 616M | 277s        | 558M             | 267s                | $153 \mathrm{M}$  |  |
|   | Slave                  | 440s                           | 735M | 377s        | $645 \mathrm{M}$ | 359s                | $151 \mathrm{M}$  |  |
|   | $\operatorname{Plant}$ | 19688s                         | > 4G | 9207s       | 2771 M           | 8513s               | $1084 \mathrm{M}$ |  |
| ) |                        |                                |      |             |                  |                     | [SPIN03]<br>26    |  |