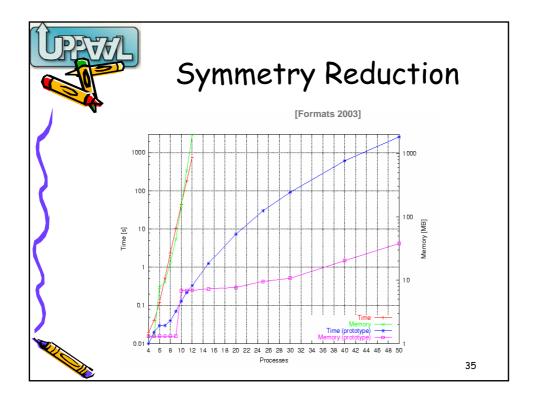

| 26M               |  |
|   | BC                     | 428s                           | 681M | 359s        | $641 \mathrm{M}$ | 345s                | $165 \mathrm{M}$  |  |
|   | Master                 | 306s                           | 616M | 277s        | 558M             | 267s                | $153 \mathrm{M}$  |  |
|   | Slave                  | 440s                           | 735M | 377s        | $645 \mathrm{M}$ | 359s                | $151 \mathrm{M}$  |  |
|   | $\operatorname{Plant}$ | 19688s                         | > 4G | 9207s       | 2771 M           | 8513s               | $1084 \mathrm{M}$ |  |
| ) |                        |                                |      |             |                  |                     | [SPIN03]<br>26    |  |