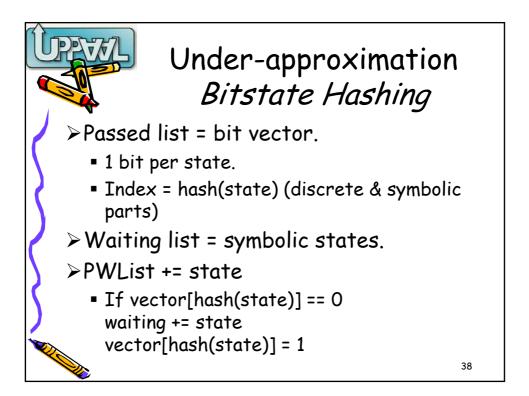

| 26M               |  |
|   | BC                     | 428s                           | 681M | 359s        | $641 \mathrm{M}$ | 345s                | $165 \mathrm{M}$  |  |
|   | Master                 | 306s                           | 616M | 277s        | 558M             | 267s                | $153 \mathrm{M}$  |  |
|   | Slave                  | 440s                           | 735M | 377s        | $645 \mathrm{M}$ | 359s                | $151 \mathrm{M}$  |  |
|   | $\operatorname{Plant}$ | 19688s                         | > 4G | 9207s       | 2771 M           | 8513s               | $1084 \mathrm{M}$ |  |
| ) |                        |                                |      |             |                  |                     | [SPIN03]<br>26    |  |