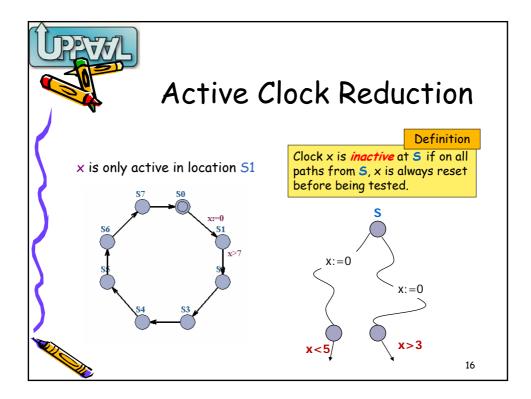

|   | Period                 | PWList & Sharing<br>In Figures |      |             |                  |                     |                   |  |
|---|------------------------|--------------------------------|------|-------------|------------------|---------------------|-------------------|--|
|   | Model                  | Before                         |      | Unification |                  | Unication & Sharing |                   |  |
|   | Audio                  | $\leq 0.5s$                    | 2M   | $\leq 0.5s$ | 2M               | $\leq 0.5 s$        | 2M                |  |
|   | Engine                 | $\leq 0.5s$                    | 3M   | $\leq 0.5s$ | 4M               | $\leq 0.5s$         | 5M                |  |
| 1 | Dacapo                 | 3s