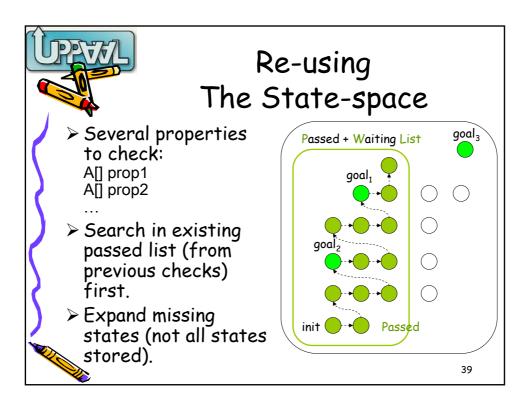

| 26M               |  |
|   | BC                     | 428s                           | 681M | 359s        | $641 \mathrm{M}$ | 345s                | $165 \mathrm{M}$  |  |
|   | Master                 | 306s                           | 616M | 277s        | 558M             | 267s                | $153 \mathrm{M}$  |  |
|   | Slave                  | 440s                           | 735M | 377s        | $645 \mathrm{M}$ | 359s                | $151 \mathrm{M}$  |  |
|   | $\operatorname{Plant}$ | 19688s                         | > 4G | 9207s       | 2771 M           | 8513s               | $1084 \mathrm{M}$ |  |
| ) |                        |                                |      |             |                  |                     | [SPIN03]<br>26    |  |