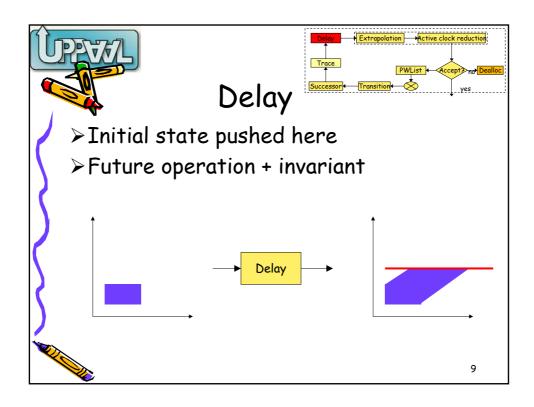

|   | Period                 | PWList & Sharing<br>In Figures |      |             |                  |                     |                   |  |
|---|------------------------|--------------------------------|------|-------------|------------------|---------------------|-------------------|--|
|   | Model                  | Before                         |      | Unification |                  | Unication & Sharing |                   |  |
|   | Audio                  | $\leq 0.5s$                    | 2M   | $\leq 0.5s$ | 2M               | $\leq 0.5 s$        | 2M                |  |
|   | Engine                 | $\leq 0.5s$                    | 3M   | $\leq 0.5s$ | 4M               | $\leq 0.5s$         | 5M                |  |
| 1 | Dacapo