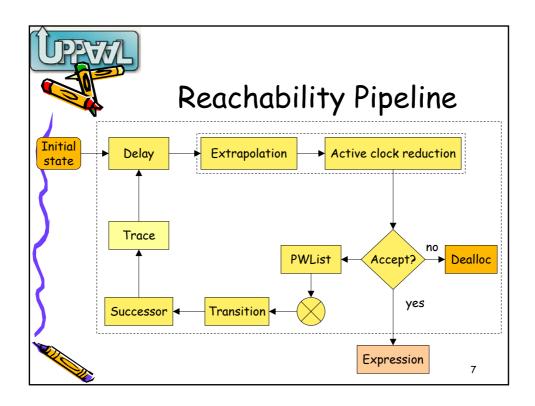

|   | Period                 | PWList & Sharing<br>In Figures |      |             |                  |                     |                   |  |
|---|------------------------|--------------------------------|------|-------------|------------------|---------------------|-------------------|--|
|   | Model                  | Before                         |      | Unification |                  | Unication & Sharing |                   |  |
|   | Audio                  | $\leq 0.5s$                    | 2M   | $\leq 0.5s$ | 2M               | $\leq 0.5 s$        | 2M                |  |
|   | Engine                 | $\leq 0.5s$                    | 3M   | $\leq 0.5s$ | 4M               | $\leq 0.5s$         | 5M                |  |
| 1 | Dacapo