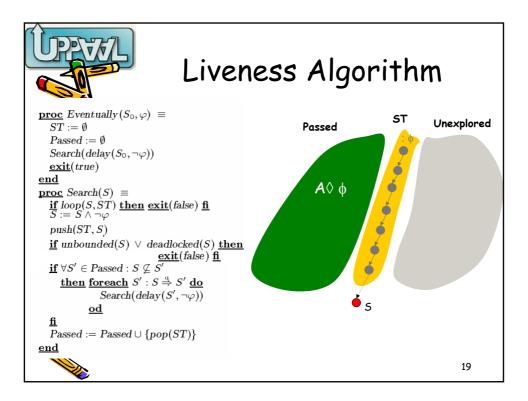

|   | Period                 | PWList & Sharing<br>In Figures |      |             |                  |                     |                   |  |
|---|------------------------|--------------------------------|------|-------------|------------------|---------------------|-------------------|--|
|   | Model                  | Before                         |      | Unification |                  | Unication & Sharing |                   |  |
|   | Audio                  | $\leq 0.5s$                    | 2M   | $\leq 0.5s$ | 2M               | $\leq 0.5 s$        | 2M                |  |
|   | Engine                 | $\leq 0.5s$                    | 3M   | $\leq 0.5s$ | 4M               | $\leq 0.5s$         | 5M                |  |
| 1 | Dacapo                 | 3s