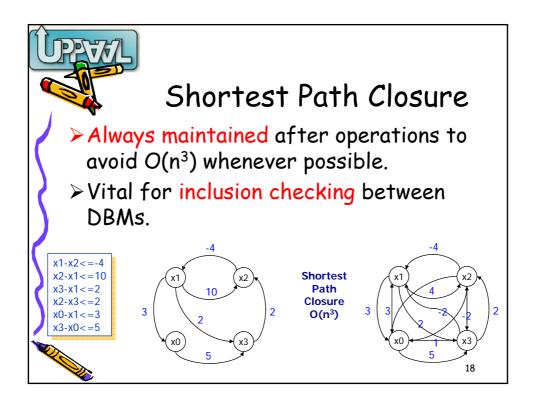

|   | Period                 | PWList & Sharing<br>In Figures |      |             |                  |                     |                   |  |
|---|------------------------|--------------------------------|------|-------------|------------------|---------------------|-------------------|--|
|   | Model                  | Before                         |      | Unification |                  | Unication & Sharing |                   |  |
|   | Audio                  | $\leq 0.5s$                    | 2M   | $\leq 0.5s$ | 2M               | $\leq 0.5 s$        | 2M                |  |
|   | Engine                 | $\leq 0.5s$                    | 3M   | $\leq 0.5s$ | 4M               | $\leq 0.5s$         | 5M                |  |
| 1 | Dacapo                 | 3s