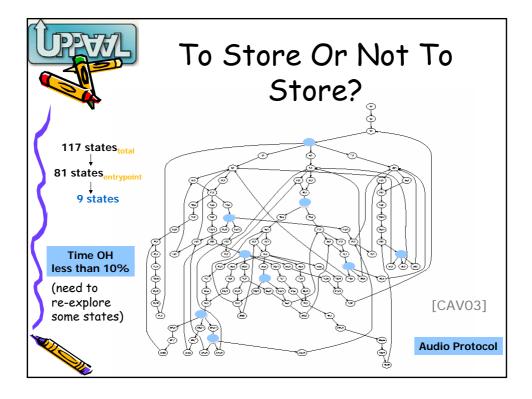

{M}$ | 36s                 | 26M               |  |
|   | BC                     | 428s                           | 681M | 359s        | $641 \mathrm{M}$ | 345s                | $165 \mathrm{M}$  |  |
|   | Master                 | 306s                           | 616M | 277s        | 558M             | 267s                | $153 \mathrm{M}$  |  |
|   | Slave                  | 440s                           | 735M | 377s        | $645 \mathrm{M}$ | 359s                | $151 \mathrm{M}$  |  |
|   | $\operatorname{Plant}$ | 19688s                         | > 4G | 9207s       | 2771 M           | 8513s               | $1084 \mathrm{M}$ |  |
| ) |                        |                                |      |             |                  |                     | [SPIN03]<br>26    |  |