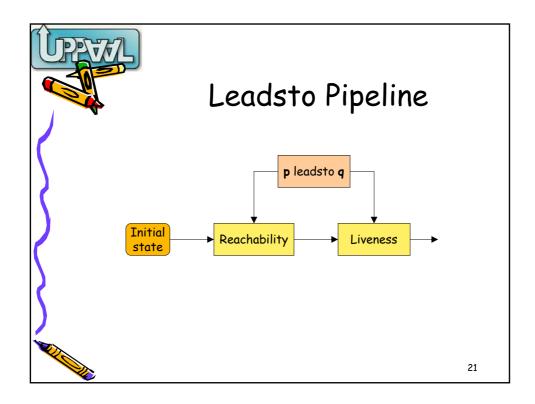

|   | Period                 | PWList & Sharing<br>In Figures |      |             |                  |                     |                   |  |
|---|------------------------|--------------------------------|------|-------------|------------------|---------------------|-------------------|--|
|   | Model                  | Before                         |      | Unification |                  | Unication & Sharing |                   |  |
|   | Audio                  | $\leq 0.5s$                    | 2M   | $\leq 0.5s$ | 2M               | $\leq 0.5 s$        | 2M                |  |
|   | Engine                 | $\leq 0.5s$                    | 3M   | $\leq 0.5s$ | 4M               | $\leq 0.5s$         | 5M                |  |
| 1 | Dacapo                 | 3s