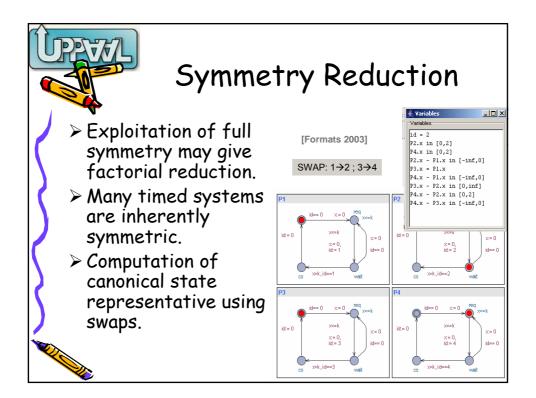

| 26M               |  |
|   | BC                     | 428s                           | 681M | 359s        | $641 \mathrm{M}$ | 345s                | $165 \mathrm{M}$  |  |
|   | Master                 | 306s                           | 616M | 277s        | 558M             | 267s                | $153 \mathrm{M}$  |  |
|   | Slave                  | 440s                           | 735M | 377s        | $645 \mathrm{M}$ | 359s                | $151 \mathrm{M}$  |  |
|   | $\operatorname{Plant}$ | 19688s                         | > 4G | 9207s       | 2771 M           | 8513s               | $1084 \mathrm{M}$ |  |
| ) |                        |                                |      |             |                  |                     | [SPIN03]<br>26    |  |