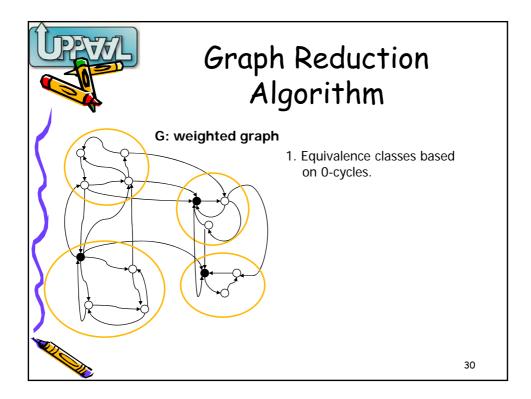

| 36s                 | 26M               |  |
|   | BC                     | 428s                           | 681M | 359s        | $641 \mathrm{M}$ | 345s                | $165 \mathrm{M}$  |  |
|   | Master                 | 306s                           | 616M | 277s        | 558M             | 267s                | $153 \mathrm{M}$  |  |
|   | Slave                  | 440s                           | 735M | 377s        | $645 \mathrm{M}$ | 359s                | $151 \mathrm{M}$  |  |
|   | $\operatorname{Plant}$ | 19688s                         | > 4G | 9207s       | 2771 M           | 8513s               | $1084 \mathrm{M}$ |  |
| ) |                        |                                |      |             |                  |                     | [SPIN03]<br>26    |  |