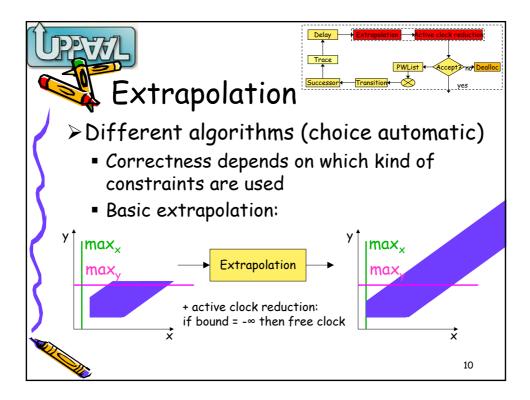

|   | Period                 | PWList & Sharing<br>In Figures |      |             |                  |                     |                   |  |
|---|------------------------|--------------------------------|------|-------------|------------------|---------------------|-------------------|--|
|   | Model                  | Before                         |      | Unification |                  | Unication & Sharing |                   |  |
|   | Audio                  | $\leq 0.5s$                    | 2M   | $\leq 0.5s$ | 2M               | $\leq 0.5 s$        | 2M                |  |
|   | Engine                 | $\leq 0.5s$                    | 3M   | $\leq 0.5s$ | 4M               | $\leq 0.5s$         | 5M                |  |
| 1 | Dacapo