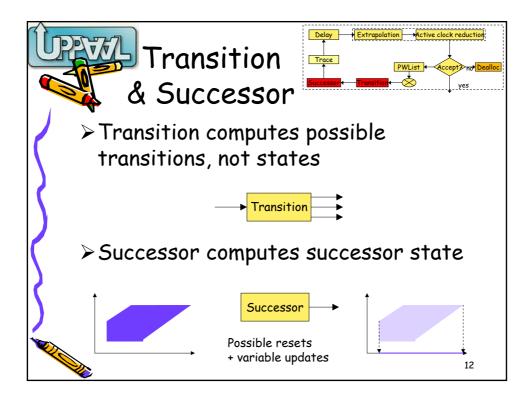

|   | Period                 | PWList & Sharing<br>In Figures |      |             |                  |                     |                   |  |
|---|------------------------|--------------------------------|------|-------------|------------------|---------------------|-------------------|--|
|   | Model                  | Before                         |      | Unification |                  | Unication & Sharing |                   |  |
|   | Audio                  | $\leq 0.5s$                    | 2M   | $\leq 0.5s$ | 2M               | $\leq 0.5 s$        | 2M                |  |
|   | Engine                 | $\leq 0.5s$                    | 3M   | $\leq 0.5s$ | 4M               | $\leq 0.5s$         | 5M                |  |
| 1 | Dacapo