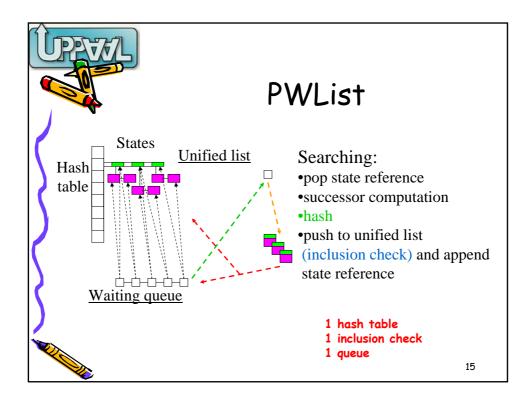

|   | Period                 | PWList & Sharing<br>In Figures |      |             |                  |                     |                   |  |
|---|------------------------|--------------------------------|------|-------------|------------------|---------------------|-------------------|--|
|   | Model                  | Before                         |      | Unification |                  | Unication & Sharing |                   |  |
|   | Audio                  | $\leq 0.5s$                    | 2M   | $\leq 0.5s$ | 2M               | $\leq 0.5 s$        | 2M                |  |
|   | Engine                 | $\leq 0.5s$                    | 3M   | $\leq 0.5s$ | 4M               | $\leq 0.5s$         | 5M                |  |
| 1 | Dacapo                 | 3s