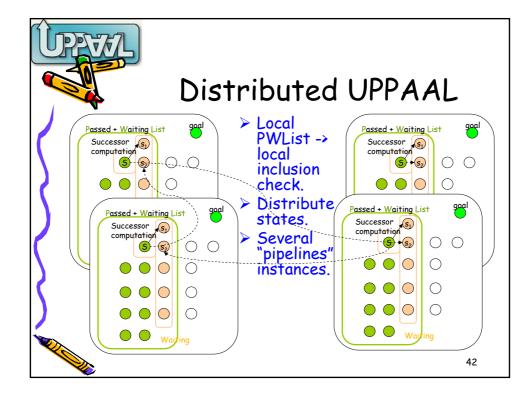

26M               |  |
|   | BC                     | 428s                           | 681M | 359s        | $641 \mathrm{M}$ | 345s                | $165 \mathrm{M}$  |  |
|   | Master                 | 306s                           | 616M | 277s        | 558M             | 267s                | $153 \mathrm{M}$  |  |
|   | Slave                  | 440s                           | 735M | 377s        | $645 \mathrm{M}$ | 359s                | $151 \mathrm{M}$  |  |
|   | $\operatorname{Plant}$ | 19688s                         | > 4G | 9207s       | 2771 M           | 8513s               | $1084 \mathrm{M}$ |  |
| ) |                        |                                |      |             |                  |                     | [SPIN03]<br>26    |  |