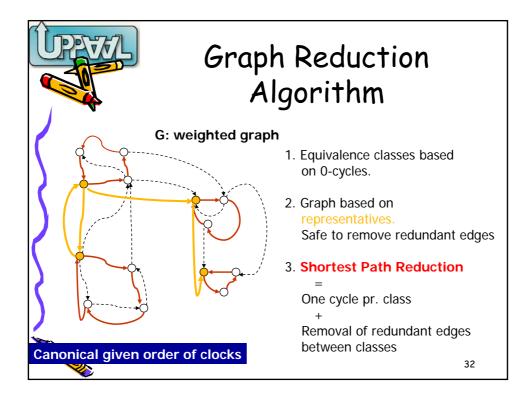

6s                 | 26M               |  |
|   | BC                     | 428s                           | 681M | 359s        | $641 \mathrm{M}$ | 345s                | $165 \mathrm{M}$  |  |
|   | Master                 | 306s                           | 616M | 277s        | 558M             | 267s                | $153 \mathrm{M}$  |  |
|   | Slave                  | 440s                           | 735M | 377s        | $645 \mathrm{M}$ | 359s                | $151 \mathrm{M}$  |  |
|   | $\operatorname{Plant}$ | 19688s                         | > 4G | 9207s       | 2771 M           | 8513s               | $1084 \mathrm{M}$ |  |
| ) |                        |                                |      |             |                  |                     | [SPIN03]<br>26    |  |