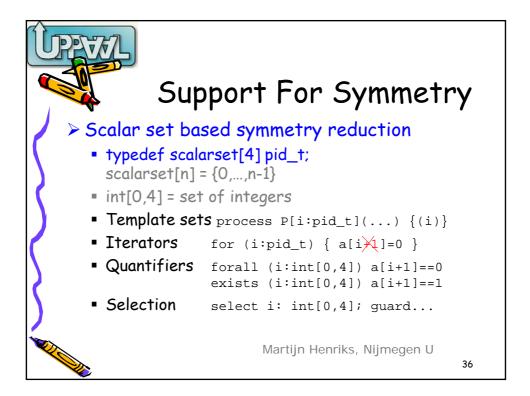

| 26M               |  |
|   | BC                     | 428s                           | 681M | 359s        | $641 \mathrm{M}$ | 345s                | $165 \mathrm{M}$  |  |
|   | Master                 | 306s                           | 616M | 277s        | 558M             | 267s                | $153 \mathrm{M}$  |  |
|   | Slave                  | 440s                           | 735M | 377s        | $645 \mathrm{M}$ | 359s                | $151 \mathrm{M}$  |  |
|   | $\operatorname{Plant}$ | 19688s                         | > 4G | 9207s       | 2771 M           | 8513s               | $1084 \mathrm{M}$ |  |
| ) |                        |                                |      |             |                  |                     | [SPIN03]<br>26    |  |