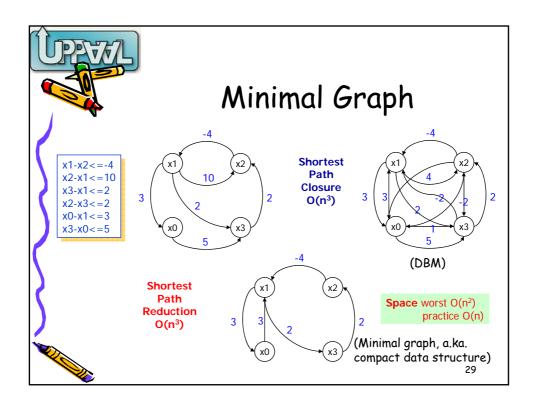

}$ | 36s                 | 26M               |  |
|   | BC                     | 428s                           | 681M | 359s        | $641 \mathrm{M}$ | 345s                | $165 \mathrm{M}$  |  |
|   | Master                 | 306s                           | 616M | 277s        | 558M             | 267s                | $153 \mathrm{M}$  |  |
|   | Slave                  | 440s                           | 735M | 377s        | $645 \mathrm{M}$ | 359s                | $151 \mathrm{M}$  |  |
|   | $\operatorname{Plant}$ | 19688s                         | > 4G | 9207s       | 2771 M           | 8513s               | $1084 \mathrm{M}$ |  |
| ) |                        |                                |      |             |                  |                     | [SPIN03]<br>26    |  |