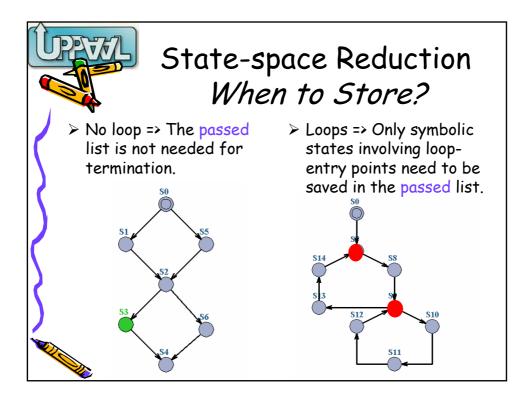

rm{M}$ | 36s                 | 26M               |  |
|   | BC                     | 428s                           | 681M | 359s        | $641 \mathrm{M}$ | 345s                | $165 \mathrm{M}$  |  |
|   | Master                 | 306s                           | 616M | 277s        | 558M             | 267s                | $153 \mathrm{M}$  |  |
|   | Slave                  | 440s                           | 735M | 377s        | $645 \mathrm{M}$ | 359s                | $151 \mathrm{M}$  |  |
|   | $\operatorname{Plant}$ | 19688s                         | > 4G | 9207s       | 2771 M           | 8513s               | $1084 \mathrm{M}$ |  |
| ) |                        |                                |      |             |                  |                     | [SPIN03]<br>26    |  |