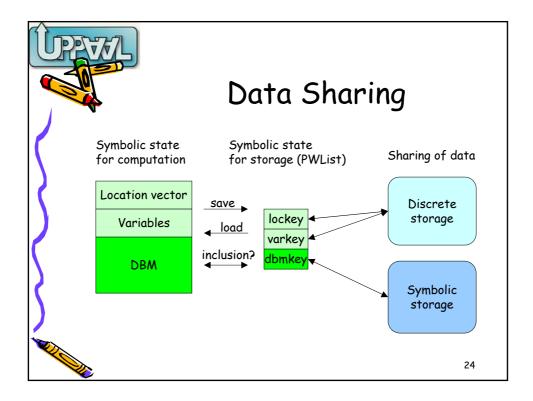

|   | Period                 | PWList & Sharing<br>In Figures |      |             |                  |                     |                   |  |
|---|------------------------|--------------------------------|------|-------------|------------------|---------------------|-------------------|--|
|   | Model                  | Before                         |      | Unification |                  | Unication & Sharing |                   |  |
|   | Audio                  | $\leq 0.5s$                    | 2M   | $\leq 0.5s$ | 2M               | $\leq 0.5 s$        | 2M                |  |
|   | Engine                 | $\leq 0.5s$                    | 3M   | $\leq 0.5s$ | 4M               | $\leq 0.5s$         | 5M                |  |
| 1 | Dacapo                 | 3s