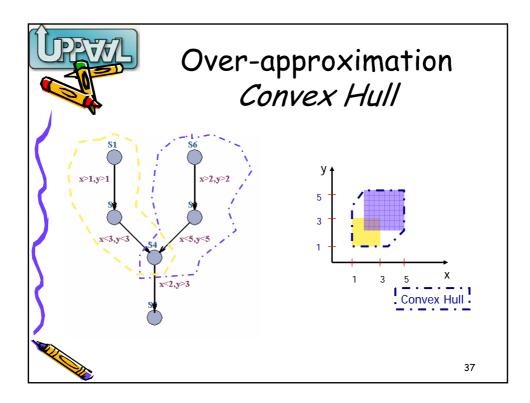

| 26M               |  |
|   | BC                     | 428s                           | 681M | 359s        | $641 \mathrm{M}$ | 345s                | $165 \mathrm{M}$  |  |
|   | Master                 | 306s                           | 616M | 277s        | 558M             | 267s                | $153 \mathrm{M}$  |  |
|   | Slave                  | 440s                           | 735M | 377s        | $645 \mathrm{M}$ | 359s                | $151 \mathrm{M}$  |  |
|   | $\operatorname{Plant}$ | 19688s                         | > 4G | 9207s       | 2771 M           | 8513s               | $1084 \mathrm{M}$ |  |
| ) |                        |                                |      |             |                  |                     | [SPIN03]<br>26    |  |