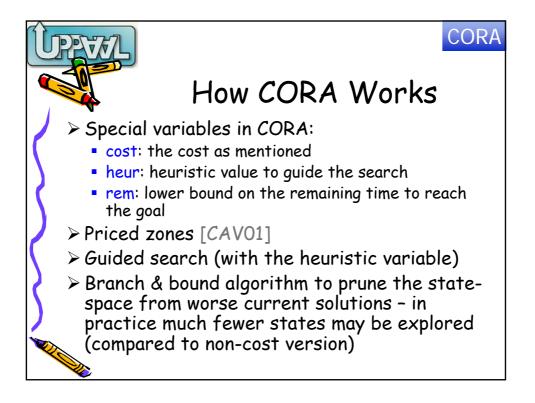

| 123.72 | 1.06 |  |
|                   |    | optimal value    | 0     | 0     | 0     | 130      |          | 0      |      |  |
| 1                 | 3  | explored states  | 24    |       | 84    | 207715   |          |        | N/A  |  |
|                   |    | cputime (secs)   | 0.36  | 0.70  | 1.71  | 14786.19 | 12461.47 | 0.68   |      |  |
|                   | [] | optimal value    | N/A   | N/A   | N/A   | 0        | 0        | ,      |      |  |
|                   | 4  | explored states  |       |       |       | 65       | _        |        | N/A  |  |
|                   |    | cputime (secs)   |       |       |       | 1.97     | 1.53     |        |      |  |
|                   | ,  |                  |       |       |       |          |          |        |      |  |