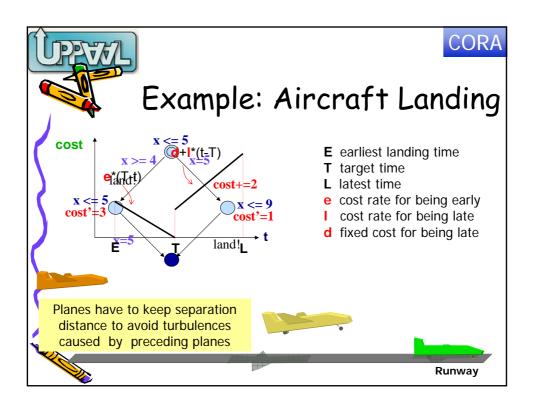

| Example: Aircraft |    |                  |       |       |       |          |          |        |      |  |
|-------------------|----|------------------|-------|-------|-------|----------|----------|--------|------|--|
|                   |    | problem instance | 1     | 2     | 3     | 4        | 5        | 6      | · ·  |  |
|                   |    | number of planes | 10    |       | 20    | 20       |          | 30     | 44   |  |
|                   |    | number of types  | 2     | 2     | 2     | 2        | 2        | 4      | 2    |  |
|                   |    | optimal value    | 700   |       | 820   | 2520     |          | 24442  |      |  |
|                   | 1  | explored states  | -     | 2149  |       | 5693     |          |        |      |  |
|                   |    | cputime (secs)   |       | 25.30 |       | 87.67    |          |        | 4.27 |  |
|                   | 2  | optimal value    | 90    |       | 60    | 640      |          | 554    | -    |  |
|                   |    | explored states  | -     | 1797  |       | 28821    |          |        | -    |  |
|                   |    | cputime (secs)   | 17.87 | 39.92 | 11.02 | 755.84   |          | 123.72 | 1.06 |  |
|                   |    | optimal value    | 0     | 0     | 0     | 130      |          | 0      |      |  |
| 1                 | 3  | explored states  | 24    |       | 84    | 207715   |          |        | N/A  |  |
|                   |    | cputime (secs)   | 0.36  | 0.70  | 1.71  | 14786.19 | 12461.47 | 0.68   |      |  |
|                   | [] | optimal value    | N/A   | N/A   | N/A   | 0        | 0        | ,      |      |  |
|                   | 4  | explored states  |       |       |       | 65       | _        |        | N/A  |  |
|                   |    | cputime (secs)   |       |       |       | 1.97     | 1.53     |        |      |  |
|                   | ,  |                  |       |       |       |          |          |        |      |  |