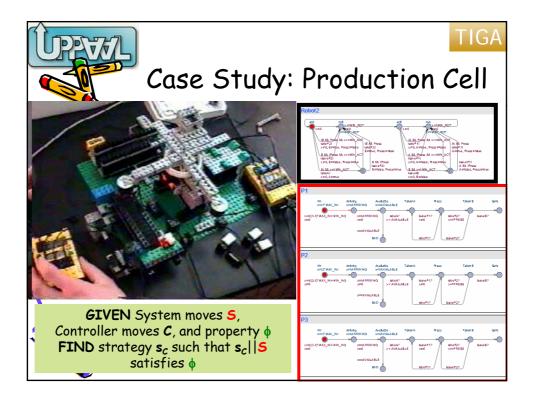

| Example: Aircraft |    |                  |       |       |       |          |          |        |      |  |
|-------------------|----|------------------|-------|-------|-------|----------|----------|--------|------|--|
|                   |    | problem instance | 1     | 2     | 3     | 4        | 5        | 6      | · ·  |  |
|                   |    | number of planes | 10    |       | 20    | 20       |          | 30     | 44   |  |
|                   |    | number of types  | 2     | 2     | 2     | 2        | 2        | 4      | 2    |  |
|                   |    | optimal value    | 700   |       | 820   | 2520     |          | 24442  |      |  |
|                   | 1  | explored states  | -     | 2149  |       | 5693     |          |        |      |  |
|