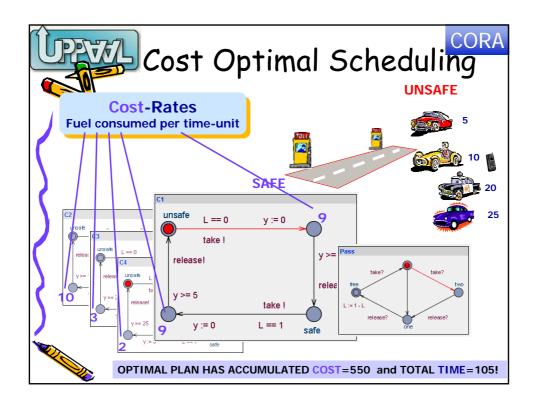

| Example: Aircraft |    |                  |       |       |       |          |          |        |      |  |
|-------------------|----|------------------|-------|-------|-------|----------|----------|--------|------|--|
|                   |    | problem instance | 1     | 2     | 3     | 4        | 5        | 6      | · ·  |  |
|                   |    | number of planes | 10    |       | 20    | 20       |          | 30     | 44   |  |
|                   |    | number of types  | 2     | 2     | 2     | 2        | 2        | 4      | 2    |  |
|                   |    | optimal value    | 700   |       | 820   | 2520     |          | 24442  |      |  |
|                   | 1  | explored states  | -     | 2149  |       | 5693     |          |        |      |  |
|