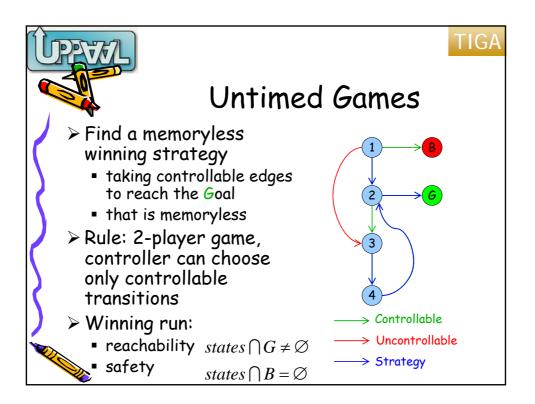

| Example: Aircraft |    |                  |       |       |       |          |          |        |      |  |
|-------------------|----|------------------|-------|-------|-------|----------|----------|--------|------|--|
|                   |    | problem instance | 1     | 2     | 3     | 4        | 5        | 6      | · ·  |  |
|                   |    | number of planes | 10    |       | 20    | 20       |          | 30     | 44   |  |
|                   |    | number of types  | 2     | 2     | 2     | 2        | 2        | 4      | 2    |  |
|                   |    | optimal value    | 700   |       | 820   | 2520     |          | 24442  |      |  |
|                   | 1  | explored states  | -     | 2149  |       | 5693     |          |        |      |  |
|