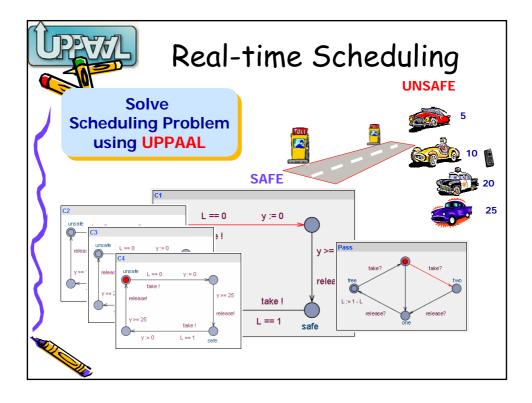

| Example: Aircraft |    |                  |       |       |       |          |          |        |      |  |
|-------------------|----|------------------|-------|-------|-------|----------|----------|--------|------|--|
|                   |    | problem instance | 1     | 2     | 3     | 4        | 5        | 6      | · ·  |  |
|                   |    | number of planes | 10    |       | 20    | 20       |          | 30     | 44   |  |
|                   |    | number of types  | 2     | 2     | 2     | 2        | 2        | 4      | 2    |  |
|                   |    | optimal value    | 700   |       | 820   | 2520     |          | 24442  |      |  |
|                   | 1  | explored states  | -     | 2149  |       | 5693     |          |        |      |  |
|