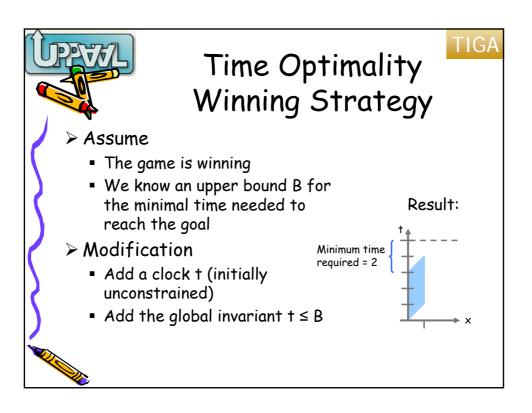

| Example: Aircraft |    |                  |       |       |       |          |          |        |      |  |
|-------------------|----|------------------|-------|-------|-------|----------|----------|--------|------|--|
|                   |    | problem instance | 1     | 2     | 3     | 4        | 5        | 6      | · ·  |  |
|                   |    | number of planes | 10    |       | 20    | 20       |          | 30     | 44   |  |
|                   |    | number of types  | 2     | 2     | 2     | 2        | 2        | 4      | 2    |  |
|                   |    | optimal value    | 700   |       | 820   | 2520     |          | 24442  |      |  |
|                   | 1  | explored states  | -     | 2149  |       | 5693     |          |        |      |  |
|