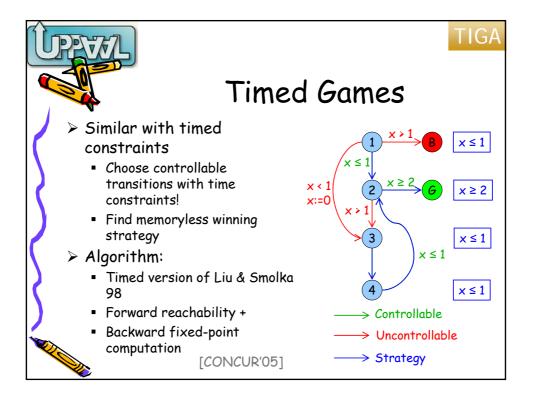

| Example: Aircraft |    |                  |       |       |       |          |          |        |      |  |
|-------------------|----|------------------|-------|-------|-------|----------|----------|--------|------|--|
|                   |    | problem instance | 1     | 2     | 3     | 4        | 5        | 6      | · ·  |  |
|                   |    | number of planes | 10    |       | 20    | 20       |          | 30     | 44   |  |
|                   |    | number of types  | 2     | 2     | 2     | 2        | 2        | 4      | 2    |  |
|                   |    | optimal value    | 700   |       | 820   | 2520     |          | 24442  |      |  |
|                   | 1  | explored states  | -     | 2149  |       | 5693     |          |        |      |  |
|