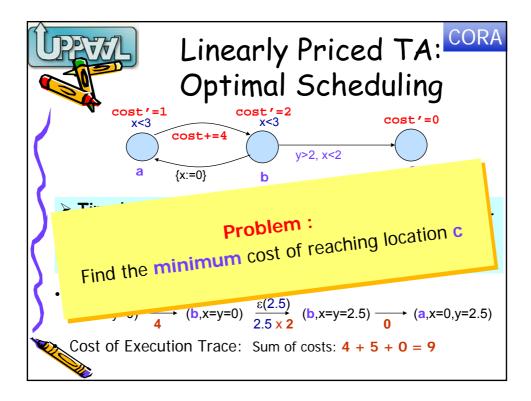

| Example: Aircraft |    |                  |       |       |       |          |          |        |      |  |
|-------------------|----|------------------|-------|-------|-------|----------|----------|--------|------|--|
|                   |    | problem instance | 1     | 2     | 3     | 4        | 5        | 6      | · ·  |  |
|                   |    | number of planes | 10    |       | 20    | 20       |          | 30     | 44   |  |
|                   |    | number of types  | 2     | 2     | 2     | 2        | 2        | 4      | 2    |  |
|                   |    | optimal value    | 700   |       | 820   | 2520     |          | 24442  |      |  |
|                   | 1  | explored states  | -     | 2149  |       | 5693     |          |        |      |  |
|