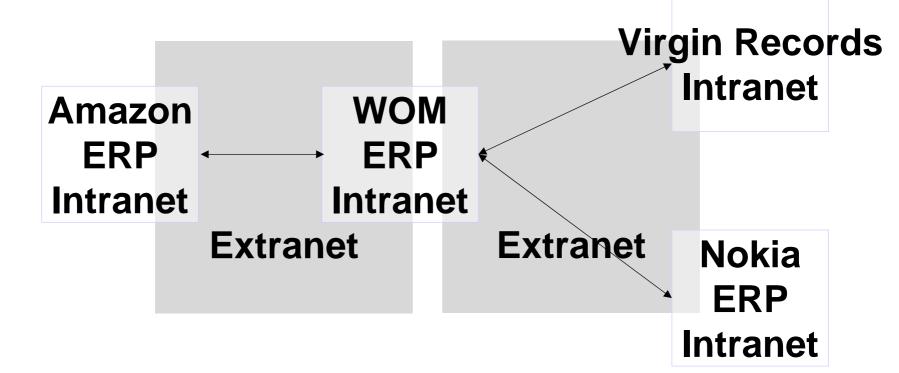

# **Examples**

Wall Mart – links to suppliers and when to restock the wall mart inventory
Ford and General Motors – dierect link to supplier order entry systems
Hallmark – continuos replenishment for having right products on retailers stores

## **Shared Information**

Consumers: demand + forecast

Retailers: on-hand inventory, consumer sales data

- Distributors: on-hand inventory, retailers' orders, shipping notices
- Carriers: in-transit inventory, planned shipments, delivery schedules
- Manufacturers: on-hand inventory, material production schedule, actual production completed, distributors' orders, shipping notices
- Suppliers: on-hand inventory, material production schedule, actual production completed, manufacturers' orders, shipping notices